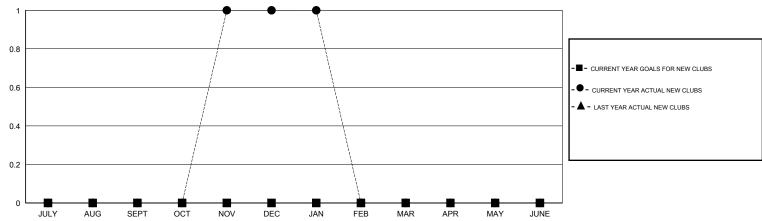

## GMT: GARY ANDERSON LOCATION

| ION MICHIGAN |  |  |
|--------------|--|--|
|              |  |  |

| Clubs                                              |                       |                     |                            |                             |
|----------------------------------------------------|-----------------------|---------------------|----------------------------|-----------------------------|
|                                                    | RESULTS FOR 2013-2014 |                     |                            |                             |
| QUARTER                                            | NEW CLUB<br>GOAL      | ACTUAL NEW<br>CLUBS | ACTUAL<br>DROPPED<br>CLUBS | ACTUAL NET<br>GAIN/<br>LOSS |
| JULY/AUG/SEPT OCT/NOV/DEC JAN/FEB/MAR APR/MAY/JUNE | 0<br>0<br>0           | 0<br>1<br>0         | 0<br>0<br>0                | 0<br>1<br>0                 |

## GOALS AND ACTUAL NEW CLUBS CUMULATIVE