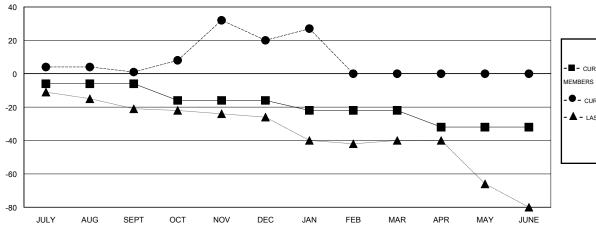

| Members               |                    |                       |                              |                             |
|-----------------------|--------------------|-----------------------|------------------------------|-----------------------------|
| RESULTS FOR 2013-2014 |                    |                       |                              |                             |
| QUARTER               | NEW MEMBER<br>GOAL | ACTUAL NEW<br>MEMBERS | ACTUAL<br>DROPPED<br>MEMBERS | ACTUAL NET<br>GAIN/<br>LOSS |
| JULY/AUG/SEPT         | -6                 | 27                    | 26                           | 1                           |
| OCT/NOV/DEC           | -10                | 63                    | 44                           | 19                          |
| JAN/FEB/MAR           | -6                 | 23                    | 16                           | 7                           |
| APR/MAY/JUNE          | -10                | 0                     | 0                            | 0                           |

## GOALS AND ACTUAL MEMBERS CUMULATIVE

| - CURRE | ENT YEAR GOALS FOR NEW |
|---------|------------------------|
| MEMBERS |                        |

• CURRENT YEAR ACTUAL MEMBERS

- ▲ - LAST YEAR ACTUAL MEMBERS